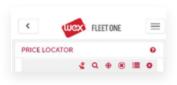

#### **PRICE LOCATOR**

The Price Locator helps you find WEX FLEET ONE fuel locations and the best fuel prices. The initial locations are within 25 miles of your current location.

- The truck is your current location
- Markers show the price at each fuel location; green shows the lowest price
- Click on a marker to display location details

#### **Prices in Other Areas**

- You can zoom or drag the map to display other areas
- If you click (2), the results of your previous search will be cleared Otherwise, the system will remember your previous search
- To show prices in a new area, center the new area in the map and click **Q**. The map shows prices in that area
- Click 📜 to display locations as a list. The list includes previous searches if you didn't clear the searches
- Click  $\diamondsuit$  to return the map to your current location