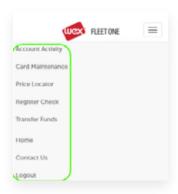

#### Menu Button and Navigation

To use the app, click the **Menu** button in the top right corner. On subsequent pages, a **Back <** button is added to the top of the page; the Back button returns to the previous page.

| Menu Option      | Purpose                                                         |
|------------------|-----------------------------------------------------------------|
| Account Activity | View more transactions                                          |
| Card Maintenance | Change your PIN; edit cardholder information                    |
| Price Locator    | Locate the best fuel prices on your route                       |
| Register Check   | Write a check                                                   |
| Home             | Return to the Home page                                         |
| Contact Us       | WEX FLEET ONE Customer Support telephone number, available 24/7 |
| Logout           | Exit app                                                        |