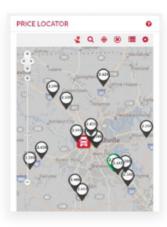

#### **PRICE LOCATOR**

The Price Locator helps you find WEX FLEET ONE fuel locations and the best fuel prices. The initial locations are within 25 miles of your current location.

- The truck is your current location
- Markers show the price at each fuel location; green shows the lowest price
- Click on a marker to display location details

#### **Prices in Other Areas**

- You can zoom or drag the map to display other areas
- If you click (2), the results of your previous search will be cleared Otherwise, the system will remember your previous search
- To show prices in a new area, center the new area in the map and click **Q**. The map shows prices in that area
- Click 📜 to display locations as a list. The list includes previous searches if you didn't clear the searches
- Click  $\diamondsuit$  to return the map to your current location