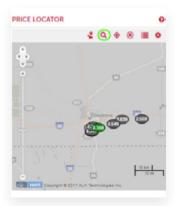

#### Route Search

You can find fuel locations on a specified route.

 Click L. Enter the start and end locations by city/state or postal code. The default start is your current location Click Find Locations on Route

• The map displays prices between the two locations. The route is based on interstate travel and ALK mapping

| -  |
|----|
|    |
|    |
| •  |
| ок |
|    |