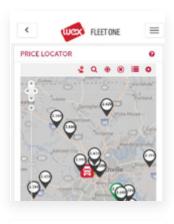

#### **PRICE LOCATOR**

The Price Locator helps you find WEX FLEET ONE fuel locations and the best fuel prices. The initial locations are within 25 miles of your current location.

- The truck is your current location
- Markers show the price at each fuel location; green shows the lowest price
- Click on a marker to display location details

#### **Prices in Other Areas**

- You can zoom or drag the map to display other areas
- If you click (2), the results of your previous search will be cleared Otherwise, the system will remember your previous search
- To show prices in a new area, center the new area in the map and click **Q**. The map shows prices in that area
- Click 📜 to display locations as a list. The list includes previous searches if you didn't clear the searches
- Click  $\diamondsuit$  to return the map to your current location