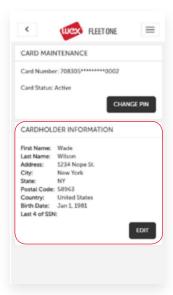

#### **CARD MAINTENANCE**

The Card Maintenance page allows you to change settings directly related to your card. You can change your card PIN and edit cardholder information.

#### Change PIN

Your 4-digit PIN is used for ATM access and to log in to this app.

- 1. On the Card Maintenance page, click **Change PIN**
- 2. Type the new 4-digit PIN twice
- 3. Click Save

| March Parks in 1             |                                                               |      |
|------------------------------|---------------------------------------------------------------|------|
|                              | ased for ATM access and to lo<br>change your PIN please enter |      |
| new PIN twi                  | ice and click the save button.                                |      |
| Man Dibi                     |                                                               | _    |
| <u> </u>                     |                                                               |      |
| New PIN Ag                   | ain                                                           |      |
|                              |                                                               |      |
|                              |                                                               |      |
| SAVE                         | CANCEL                                                        |      |
| _                            |                                                               |      |
| City:<br>State:              | New York                                                      |      |
| Postal Code                  | NY<br>: 58963                                                 |      |
|                              | United States                                                 |      |
| Birth Date:<br>Last 4 of SSI | Jan 1, 1981                                                   |      |
| Lan. 4 01 33                 |                                                               |      |
|                              |                                                               | EDIT |
|                              |                                                               |      |
|                              |                                                               |      |